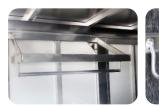

## **HORSE AREA**

- Floor mats
- 48" SunCoated
- 39"Wide stalls, slant load
- Tubing head and shoulder dividers with pads
- Extruded lower partition on first stall
- Drop down feed window with face grill per stall (head side)
- 20 x 24 window per stall curb side
- Side door with drop down window in first stall
- Pop up horse vent per stall
- $\hbox{-} \ \mathsf{Dome} \ \mathsf{light} \ \mathsf{per} \ \mathsf{stall} \\$
- 2 Inside and one outside tie ring per stall

## **FRONT TACK ROOM**

- Locking Double Doors with combination, cam latch and locking hasp
- Rubber floor mats
- SunCoated™ breast plate with carpeted gooseneck deck
- Felt board lined and insulated slant wall
- Interior dome light
- Swing out saddle rack
- 4" Hat shelf with clothes rod
- 6 Bar blanket tree on tack door
- 4-6 Hook Bridle Bars on slant wall (24 hooks)
- 3 Corner shelves