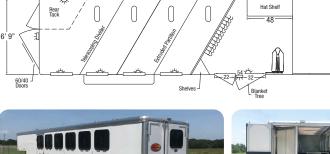

The Sundowner SuperTack is the all aluminum gooseneck slant load trailer of the working equestrian's dream. The SuperTack accommodates from 2-6 horses and features a spacious front tack room with double doors, rubber floor mats, swing out saddle racks, hat shelf with clothes rod, blanket tree, bridle bars and three corner shelves. The horse area has 60/40 rear doors, collapsible rear tack, drop down feed windows with face grills, dome light per stall, side access door on the first stall with a drop down window, 20x24 window per stall on the curb side and many more options!

## **HORSE AREA**

- Floor mats
- 48" SunCoated
- 39"Wide stalls, slant load
- Tubing head and shoulder dividers with pads
- Extruded lower partition on first stall
- Drop down feed window with face grill per stall (head side)
- 20 x 24 window per stall curb side
- Side door with drop down window in first stall
- Pop up horse vent per stall
- $\hbox{-} \ \mathsf{Dome} \ \mathsf{light} \ \mathsf{per} \ \mathsf{stall} \\$
- 2 Inside and one outside tie ring per stall

## **FRONT TACK ROOM**

- Locking Double Doors with combination, cam latch and locking hasp
- Rubber floor mats
- SunCoated™ breast plate with carpeted gooseneck deck
- Felt board lined and insulated slant wall
- Interior dome light
- Swing out saddle rack
- 4" Hat shelf with clothes rod
- 6 Bar blanket tree on tack door
- 4-6 Hook Bridle Bars on slant wall (24 hooks)
- 3 Corner shelves