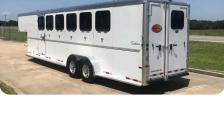

The Sundowner SuperTack is the all aluminum gooseneck slant load trailer of the working equestrian's dream. The SuperTack accommodates from 2-6 horses and features a spacious front tack room with double doors, rubber floor mats, swing out saddle racks, hat shelf with clothes rod, blanket tree, bridle bars and three corner shelves. The horse area has 60/40 rear doors, collapsible rear tack, drop down feed windows with face grills, dome light per stall, side access door on the first stall with a drop down window, 20x24 window per stall on the curb side and many more options!

## **STANDARD FEATURES**

- 2 5/16" Gooseneck hitch, adjustable
- 6'9" Wide
- 7'Tall
- 2 to 6 Horse
- Slant load
- 39"Wide stalls
- All aluminum construction
- Interlocking extruded aluminum floor
- Prepainted aluminum skin
- Stainless steel nose wrap
- 60/40 Rear doors (left door no window; right door w/window)
- Rubber torsion axles
- 235/16 Tires, nitrogen filled
- Spare tire
- Aluminum wheels
- 4 Wheel electric brakes with safety breakaway
- Rear rubber bumper
- LED load lights one at rear door and 1 over front double tack doors
- LED clearance lights
- 4 LED tail lights
- Full length running boards
- Collapsible rear tack
- Drop leg jack
- Graphics