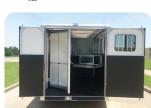

## **FRONT TACK ROOM**

- Locking Double Doors with combination, cam latch and locking hasp
- Rubber floor mats
- SunCoated™ breast plate with carpeted gooseneck deck
- Felt board lined and insulated slant wall
- Interior dome light
- Swing out saddle rack
- 4" Hat shelf with clothes rod
- 6 Bar blanket tree on tack door
- 4-6 Hook Bridle Bars on slant wall (24 hooks)
- 3 Corner shelves