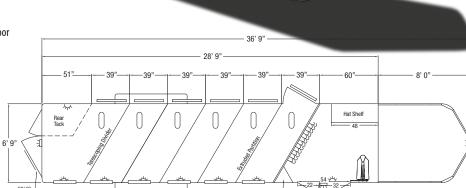

The Sundowner SuperTack is the all aluminum gooseneck slant load trailer of the working equestrian's dream. The SuperTack accommodates from 2-6 horses and features a spacious front tack room with double doors, rubber floor mats, swing out saddle racks, hat shelf with clothes rod, blanket tree, bridle bars and three corner shelves. The horse area has 60/40 rear doors, collapsible rear tack, drop down feed windows with face grills, dome light per stall, side access door on the first stall with a drop down window, 20x24 window per stall on the curb side and many more options!

## **STANDARD FEATURES**

- 2 5/16" Gooseneck hitch, adjustable
- 6'9" Wide
- 7'Tall
- 2 to 6 Horse
- Slant load
- 39"Wide stalls
- All aluminum construction
- Interlocking extruded aluminum floor
- Prepainted aluminum skin
- Stainless steel nose wrap
- 60/40 Rear doors (left door no window; right door w/window)
- Rubber torsion axles
- 235/16 Tires, nitrogen filled
- Spare tire
- Aluminum wheels
- 4 Wheel electric brakes with safety breakaway
- Rear rubber bumper
- LED load lights one at rear door and 1 over front double tack doors
- LED clearance lights
- 4 LED tail lights
- Full length running boards
- Collapsible rear tack
- Drop leg jack
- Graphics

## **HORSE AREA**

- Floor mats
- 48" SunCoated
- 39"Wide stalls, slant load
- Tubing head and shoulder dividers with pads
- Extruded lower partition on first stall
- Drop down feed window with face grill per stall (head side)
- 20 x 24 window per stall curb side
- Side door with drop down window in first stall
- Pop up horse vent per stall
- $\hbox{-} \ \mathsf{Dome} \ \mathsf{light} \ \mathsf{per} \ \mathsf{stall} \\$
- 2 Inside and one outside tie ring per stall