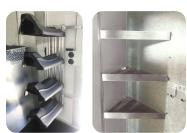

## **FRONT TACK ROOM**

- Locking Double Doors with combination, cam latch and locking hasp
- Rubber floor mats
- SunCoated™ breast plate with carpeted gooseneck deck
- Felt board lined and insulated slant wall
- Interior dome light
- Swing out saddle rack
- 4" Hat shelf with clothes rod
- 6 Bar blanket tree on tack door
- 4-6 Hook Bridle Bars on slant wall (24 hooks)
- 3 Corner shelves