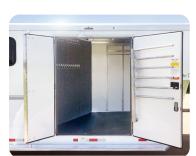

## **FRONT TACK ROOM**

- Locking Double Doors with combination, cam latch and locking hasp
- Rubber floor mats
- SunCoated™ breast plate with carpeted gooseneck deck
- Felt board lined and insulated slant wall
- Interior dome light
- Swing out saddle rack
- 4" Hat shelf with clothes rod
- 6 Bar blanket tree on tack door
- 4-6 Hook Bridle Bars on slant wall (24 hooks)
- 3 Corner shelves