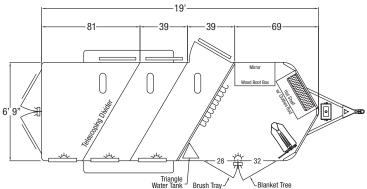

## **HORSE AREA**

- Floor mats
- 48" SunCoated"
- 39"Wide stalls, slant load - Tubing head and shoulder
- dividers with pads - Drop down feed window with
- face grill per stall (head side) - 20 x 24 window per stall
- curb side - Side door with drop down
- window in first stall
- Pop up horse vent per stall
- Dome light per stall
- 2 Inside and one outside tie ring per stall

- **FRONT TACK ROOM**
- Double tack room doors
- Battery box and battery
- Camper vent
- Rubber floor mats
- Felt board lined walls - Carpeted boot box
- Mirror
- Water tank with hose
- Interior dome light
- Swing out saddle rack
- Hat shelf with clothes rod
- Manure fork
- 3 Bar blanket tree on tack door

- 10 Hook Bridle Bar on
- slant wall
- Brush tray
- Mesh door organizer