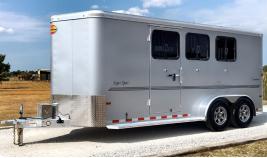

The Sundowner Super Tack Bumper Pull is an all aluminum slant load trailer of the working equestrian's dream. The Super Tack accommodates from 2-4 horses and features a spacious front tack room loaded with features. The tack room is standard with a carpeted walls, swing out saddle rack, hat shelf with clothes rod, blanket tree, boot box, camper vent and much more. The horse area has double rear doors, drop down feed windows with face guards, dome light per stall, side access door on the first stall with a drop down window, window per stall on the curb side, and much more!

## **STANDARD FEATURES**

- 2 5/16" Bumper pull hitch
- 6' 9" Wide
- 7'Tall
- 2 to 4 Horse
- Slant load
- 39" Wide stalls
- All aluminum construction
- Interlocking extruded aluminum floor
- Prepainted aluminum skin
- Double rear doors with windows
- 2' Gravel guard
- Spare tire
- Aluminum wheels
- 4 Wheel electric brakes
- with safety breakaway
- Rear rubber bumper
- LED load lights one at rear door and 1 over front double tack doors
- LED clearance lights
- 4 LED tail lights
- Full length running boards
- Topwind jack
- Graphics