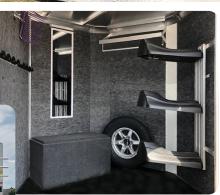

- **FRONT TACK ROOM**
- Double tack room doors
- Battery box and battery
- Camper vent
- Rubber floor mats
- Felt board lined walls - Carpeted boot box
- Mirror
- Water tank with hose
- Interior dome light
- Swing out saddle rack
- Hat shelf with clothes rod
- Manure fork
- 3 Bar blanket tree on tack door

- 10 Hook Bridle Bar on
- slant wall
- Brush tray
- Mesh door organizer