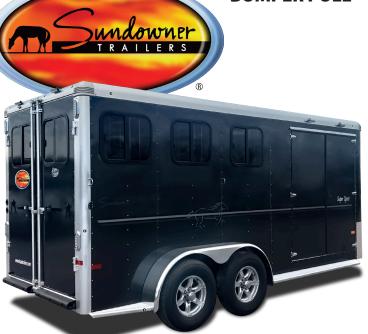

The Sundowner Super Tack Bumper Pull is an all aluminum slant load trailer of the working equestrian's dream. The Super Tack accommodates from 2-4 horses and features a spacious front tack room loaded with features. The tack room is standard with a carpeted walls, swing out saddle rack, hat shelf with clothes rod, blanket tree, boot box, camper vent and much more. The horse area has double rear doors, drop down feed windows with face guards, dome light per stall, side access door on the first stall with a drop down window, window per stall on the curb side, and much more!

## **STANDARD FEATURES**

- 2 5/16" Bumper pull hitch
- 6' 9" Wide
- 7'Tall
- 2 to 4 Horse
- Slant load
- 39" Wide stalls
- All aluminum construction
- Interlocking extruded aluminum floor
- Prepainted aluminum skin
- Double rear doors with windows
- 2' Gravel guard
- Spare tire
- Aluminum wheels
- 4 Wheel electric brakes
- with safety breakaway
- Rear rubber bumper
- LED load lights one at rear door and 1 over front double tack doors
- LED clearance lights
- 4 LED tail lights
- Full length running boards
- Topwind jack
- Graphics