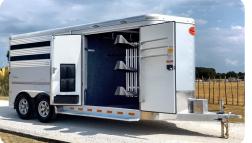

The Sundowner Super Tack Bumper Pull is an all aluminum slant load trailer of the working equestrian's dream. The Super Tack accommodates from 2-4 horses and features a spacious front tack room loaded with features. The tack room is standard with a carpeted walls, swing out saddle rack, hat shelf with clothes rod, blanket tree, boot box, camper vent and much more. The horse area has double rear doors, drop down feed windows with face guards, dome light per stall, side access door on the first stall with a drop down window, window per stall on the curb side, and much more!

- **FRONT TACK ROOM**
- Double tack room doors
- Battery box and battery
- Camper vent
- Rubber floor mats
- Felt board lined walls - Carpeted boot box
- Mirror
- Water tank with hose
- Interior dome light
- Swing out saddle rack
- Hat shelf with clothes rod
- Manure fork
- 3 Bar blanket tree on tack door