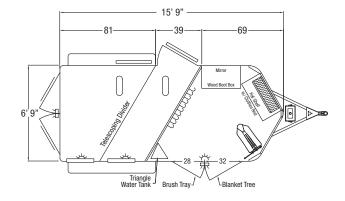

## **HORSE AREA**

- Floor mats
- 48" SunCoated"
- 39"Wide stalls, slant load - Tubing head and shoulder
- dividers with pads - Drop down feed window with
- face grill per stall (head side) - 20 x 24 window per stall
- curb side - Side door with drop down
- window in first stall
- Pop up horse vent per stall
- Dome light per stall
- 2 Inside and one outside tie ring per stall

- **FRONT TACK ROOM**
- Double tack room doors
- Battery box and battery
- Camper vent
- Rubber floor mats
- Felt board lined walls - Carpeted boot box
- Mirror
- Water tank with hose
- Interior dome light
- Swing out saddle rack
- Hat shelf with clothes rod
- Manure fork
- 3 Bar blanket tree on tack door

- 10 Hook Bridle Bar on
- slant wall
- Brush tray
- Mesh door organizer