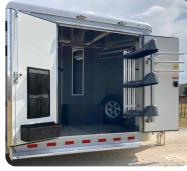

- **FRONT TACK ROOM**
- Double tack room doors
- Battery box and battery
- Camper vent
- Rubber floor mats
- Felt board lined walls - Carpeted boot box
- Mirror
- Water tank with hose
- Interior dome light
- Swing out saddle rack
- Hat shelf with clothes rod
- Manure fork
- 3 Bar blanket tree on tack door

- 10 Hook Bridle Bar on
- slant wall
- Brush tray
- Mesh door organizer