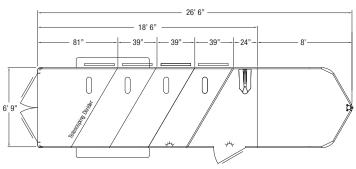

The popular Sundowner Super Sport is an all aluminum slant load horse trailer designed for the versatility that many horse enthusiasts are looking for today. This gooseneck trailer is available in 2 to 6 horse. It has drop down feed windows with face grills on the head side and Plexiglas on the rump side. The Super Sport has removable dividers, rubber floor mats and comes with saddle seats in the front tack storage room.

#### **STANDARD FEATURES**

- 2 5/16" Gooseneck hitch,
- adjustable
- 6' 9" Wide
- 7' Tall
- 2 to 6 horse
- Slant load
- 39" Wide stalls
- All aluminum construction
- Interlocking extruded
- aluminum floor
- Prepainted aluminum skin
- Rubber torsion axles
- 4 Wheel electric brakes with safety breakaway
- Rear rubber bumper
- LED clearance lights
- 4 LED tail lights
- Full length running boards - Drop leg jack

## HORSE AREA

- Padded airflow head and shoulder dividers
- Floor mats in horse area
- Drop down feed window with face grill per stall (head side)
- 2 Air gaps with removable Plexiglas on rump side - 48" SunCoated™
- Double rear doors with
- sliding windows
- Pop up horse vent per stall
- Dome light in horse area
- 2 Inside and one outside tie ring per stall

## FRONT TACK STORAGE

- Locking door with sliding window
- Rubber floor mats
- Interior dome light
- 6 Tack hooks
- Saddle rack per stall,
- (Up to 4)