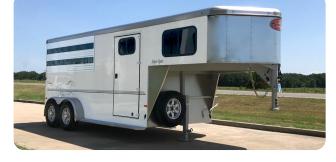

The popular Sundowner Super Sport is an all aluminum slant load horse trailer designed for the versatility that many horse enthusiasts are looking for today. This gooseneck trailer is available in 2 to 6 horse. It has drop down feed windows with face grills on the head side and Plexiglas on the rump side. The Super Sport has removable dividers, rubber floor mats and comes with saddle seats in the front tack storage room.

Shown with options: stainless nose, escape door,