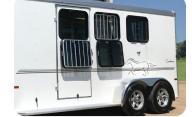

## HORSE AREA

- Padded airflow head and shoulder dividers
- Floor mats in horse area
- Drop down feed window with face grill per stall (head side)
- 2 Air gaps with removable Plexiglas on rump side - 48" SunCoated™
- Double rear doors with
- sliding windows
- Pop up horse vent per stall
- Dome light in horse area
- 2 Inside and one outside tie ring per stall