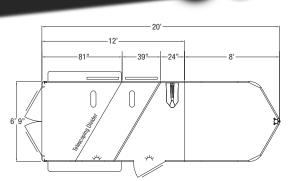

#### **STANDARD FEATURES**

- 2 5/16" Gooseneck hitch,
- adjustable
- 6' 9" Wide
- 7' Tall
- 2 to 6 horse
- Slant load
- 39" Wide stalls
- All aluminum construction
- Interlocking extruded
- aluminum floor
- Prepainted aluminum skin
- Rubber torsion axles
- 4 Wheel electric brakes with safety breakaway
- Rear rubber bumper
- LED clearance lights
- 4 LED tail lights
- Full length running boards - Drop leg jack

## HORSE AREA

- Padded airflow head and shoulder dividers
- Floor mats in horse area
- Drop down feed window with face grill per stall (head side)
- 2 Air gaps with removable Plexiglas on rump side - 48" SunCoated™
- Double rear doors with
- sliding windows
- Pop up horse vent per stall
- Dome light in horse area
- 2 Inside and one outside tie ring per stall