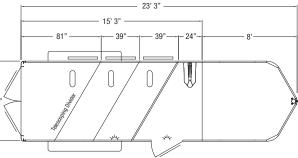

#### **STANDARD FEATURES**

- 2 5/16" Gooseneck hitch,
- adjustable
- 6' 9" Wide
- 7' Tall
- 2 to 6 horse
- Slant load
- 39" Wide stalls
- All aluminum construction
- Interlocking extruded
- aluminum floor
- Prepainted aluminum skin
- Rubber torsion axles
- 4 Wheel electric brakes with safety breakaway
- Rear rubber bumper
- LED clearance lights
- 4 LED tail lights
- Full length running boards - Drop leg jack

## HORSE AREA

- Padded airflow head and shoulder dividers
- Floor mats in horse area
- Drop down feed window with face grill per stall (head side)
- 2 Air gaps with removable Plexiglas on rump side - 48" SunCoated™
- Double rear doors with
- sliding windows
- Pop up horse vent per stall
- Dome light in horse area
- 2 Inside and one outside tie ring per stall

## FRONT TACK STORAGE

- Locking door with sliding window
- Rubber floor mats
- Interior dome light
- 6 Tack hooks
- Saddle rack per stall,
- (Up to 4)