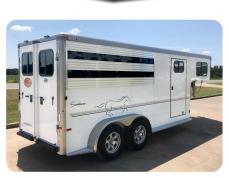

The popular Sundowner Super Sport is an all aluminum slant load horse trailer designed for the versatility that many horse enthusiasts are looking for today. This gooseneck trailer is available in 2 to 6 horse. It has drop down feed windows with face grills on the head side and Plexiglas on the rump side. The Super Sport has removable dividers, rubber floor mats and comes with saddle seats in the front tack storage room.

Shown with options: stainless nose, escape door,