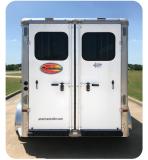

## HORSE AREA

- Padded airflow head and shoulder dividers
- Floor mats in horse area
- Drop down feed window with face grill per stall (head side)
- 2 Air gaps with removable Plexiglas on rump side - 48" SunCoated™
- Double rear doors with
- sliding windows
- Pop up horse vent per stall
- Dome light in horse area
- 2 Inside and one outside tie ring per stall