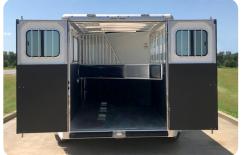

## HORSE AREA

- Padded airflow head and shoulder dividers
- Floor mats in horse area
- Drop down feed window with face grill per stall (head side)
- 2 Air gaps with removable Plexiglas on rump side - 48" SunCoated™
- Double rear doors with
- sliding windows
- Pop up horse vent per stall
- Dome light in horse area
- 2 Inside and one outside tie ring per stall