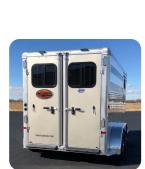

### **HORSE AREA**

- Padded airflow head and shoulder dividers
- Floor mats in horse area
- Drop down feed window with face grill per stall (head side)
- 2 Air gaps with removable Plexiglas on rump side
- 48" Suncoated™ horse area
- Pop up horse vent per stall
- Double rear doors with sliding windows
- Dome light in horse area
- 2 Inside and one outside tie ring per stall