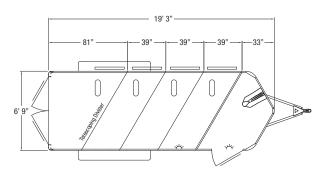

### STANDARD FEATURES

- 25/16" Bumper pull hitch
- 6'9" Wide
- -7'Tall
- 2, 3 or 4 horse
- Slant load
- 39" Wide stalls
- All aluminum construction
- Interlocking extruded aluminum floor
- 2" Upright wall posts welded on both sides
- Prepainted aluminum skin
- LED clearance and tail lights
- Rubber torsion axles
- 4 Wheel electric brakes with safety breakaway
- Rear rubber bumper
- Full length running boards
- Top wind jack
- Graphics

### **HORSE AREA**

- Padded airflow head and shoulder dividers
- Floor mats in horse area
- Drop down feed window with face grill per stall (head side)
- 2 Air gaps with removable Plexiglas on rump side
- 48" Suncoated™ horse area
- Pop up horse vent per stall
- Double rear doors with sliding windows
- Dome light in horse area
- 2 Inside and one outside tie ring per stall