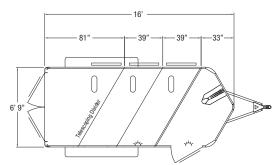

### STANDARD FEATURES

- 25/16" Bumper pull hitch
- 6'9" Wide
- -7'Tall
- 2, 3 or 4 horse
- Slant load
- 39" Wide stalls
- All aluminum construction
- Interlocking extruded aluminum floor
- 2" Upright wall posts welded on both sides
- Prepainted aluminum skin
- LED clearance and tail lights
- Rubber torsion axles
- 4 Wheel electric brakes with safety breakaway
- Rear rubber bumper
- Full length running boards
- Top wind jack
- Graphics

### **HORSE AREA**

- Padded airflow head and shoulder dividers
- Floor mats in horse area
- Drop down feed window with face grill per stall (head side)
- 2 Air gaps with removable Plexiglas on rump side
- 48" Suncoated™ horse area
- Pop up horse vent per stall
- Double rear doors with sliding windows
- Dome light in horse area
- 2 Inside and one outside tie ring per stall