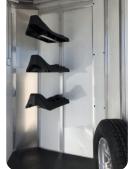

## FRONT TACK STORAGE

- Locking door with sliding window
- Rubber floor mats
- Interior dome light
- 6 Tack hooks
- Saddle rack per stall