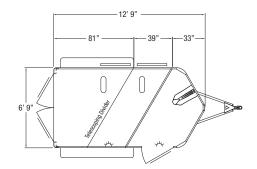

### STANDARD FEATURES

- 25/16" Bumper pull hitch
- 6'9" Wide
- -7'Tall
- 2, 3 or 4 horse
- Slant load
- 39" Wide stalls
- All aluminum construction
- Interlocking extruded aluminum floor
- 2" Upright wall posts welded on both sides
- Prepainted aluminum skin
- LED clearance and tail lights
- Rubber torsion axles
- 4 Wheel electric brakes with safety breakaway
- Rear rubber bumper
- Full length running boards
- Top wind jack
- Graphics