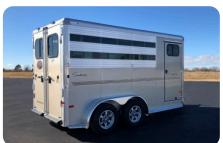

### **HORSE AREA**

- Padded airflow head and shoulder dividers
- Floor mats in horse area
- Drop down feed window with face grill per stall (head side)
- 2 Air gaps with removable Plexiglas on rump side
- 48" Suncoated™ horse area
- Pop up horse vent per stall
- Double rear doors with sliding windows
- Dome light in horse area
- 2 Inside and one outside tie ring per stall