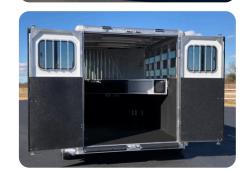

### **HORSE AREA**

- Padded airflow head and shoulder dividers
- Floor mats in horse area
- Drop down feed window with face grill per stall (head side)
- 2 Air gaps with removable Plexiglas on rump side
- 48" Suncoated™ horse area
- Pop up horse vent per stall
- Double rear doors with sliding windows
- Dome light in horse area
- 2 Inside and one outside tie ring per stall

## FRONT TACK STORAGE

- Locking door with sliding window
- Rubber floor mats
- Interior dome light
- 6 Tack hooks
- Saddle rack per stall