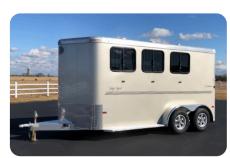

The industry's best selling slant load trailer, the Super Sport is an all aluminum slant load horse trailer designed for the versatility that many horse enthusiasts are searching for today. This bumper pull is available in a 2, 3 or 4 horse model. It has drop down feed windows with face grills on the head side and removable Plexiglass on the rump side and double rear doors. The Super Sport has removable dividers, rubber floor mats and comes with a front tack storage room. This trailer is perfect for hauling with smaller tow vehicles.

### STANDARD FEATURES

- 25/16" Bumper pull hitch
- 6'9" Wide
- -7'Tall
- 2, 3 or 4 horse
- Slant load
- 39" Wide stalls
- All aluminum construction
- Interlocking extruded aluminum floor
- 2" Upright wall posts welded on both sides
- Prepainted aluminum skin
- LED clearance and tail lights
- Rubber torsion axles
- 4 Wheel electric brakes with safety breakaway
- Rear rubber bumper
- Full length running boards
- Top wind jack
- Graphics