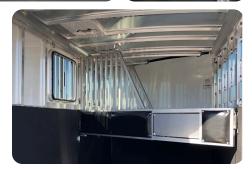

### **HORSE AREA**

- Padded airflow head and shoulder dividers
- Floor mats in horse area
- Drop down feed window with face grill per stall (head side)
- 2 Air gaps with removable Plexiglas on rump side
- 48" Suncoated™ horse area
- Pop up horse vent per stall
- Double rear doors with sliding windows
- Dome light in horse area
- 2 Inside and one outside tie ring per stall