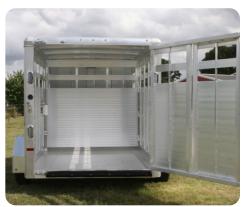

## STANDARD FEATURES

- 25/16" Bumper pull hitch
- 6'9" Wide
- 6' 6" Tall
- 12', 14' or 16' Long
- All aluminum construction
- Interlocking extruded aluminum floor
- Double wall extruded aluminum sides
- 2" Upright wall posts welded on both sides
- 4" Aluminum I-beam floor cross members on 12" centers
- Prepainted aluminum skin
- 2 or 3 Air gaps with Plexiglas tracks
- Heavy duty fenders
- 2 Side access doors w/full height cam latch
- Swinging center gate standard on 16'
- Rear gate with sliding calf gate
- 1 Interior light inside stock area
- Extra LED clearance and marker lights
- 4 Tail lights
- Rubber torsion axles
- 4 Wheel electric brakes with safety breakaway
- Aluminum wheels with radial tires
- Rear rubber bumper