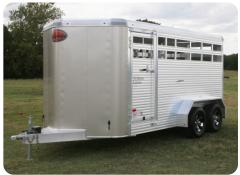

The Stockman Express is the newest addition to our already popular stock trailer line-up. In 12, 14' and 16 lengths the new Express Series is built with the same quality and standards people have come to expect from a Sundowner. Loaded with features such as heavy duty fenders, 4" I-beam cross members on 12" centers, slam latch gates and 2 side access doors. The Express offers the features you want at a price everyone can afford.

## STANDARD FEATURES

- 25/16" Bumper pull hitch
- 6'9" Wide
- 6' 6" Tall
- 12', 14' or 16' Long
- All aluminum construction
- Interlocking extruded aluminum floor
- Double wall extruded aluminum sides
- 2" Upright wall posts welded on both sides
- 4" Aluminum I-beam floor cross members on 12" centers
- Prepainted aluminum skin
- 2 or 3 Air gaps with Plexiglas tracks
- Heavy duty fenders
- 2 Side access doors w/full height cam latch
- Swinging center gate standard on 16'
- Rear gate with sliding calf gate
- 1 Interior light inside stock area
- Extra LED clearance and marker lights
- 4 Tail lights
- Rubber torsion axles
- 4 Wheel electric brakes with safety breakaway
- Aluminum wheels with radial tires
- Rear rubber bumper