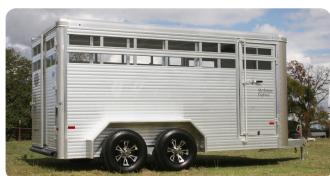

The Stockman Express is the newest addition to our already popular stock trailer line-up. In 12, 14' and 16 lengths the new Express Series is built with the same quality and standards people have come to expect from a Sundowner. Loaded with features such as heavy duty fenders, 4" I-beam cross members on 12" centers, slam latch gates and 2 side access doors. The Express offers the features you want at a price everyone can afford.

## STANDARD FEATURES

- 25/16" Bumper pull hitch
- 6'9" Wide
- 6' 6" Tall
- 12', 14' or 16' Long
- All aluminum construction
- Interlocking extruded aluminum floor
- Double wall extruded aluminum sides
- 2" Upright wall posts welded on both sides
- 4" Aluminum I-beam floor cross members on 12" centers
- Prepainted aluminum skin
- 2 or 3 Air gaps with Plexiglas tracks
- Heavy duty fenders
- 2 Side access doors w/full height cam latch
- Swinging center gate standard on 16'
- Rear gate with sliding calf gate
- 1 Interior light inside stock area
- Extra LED clearance and marker lights
- 4 Tail lights
- Rubber torsion axles
- 4 Wheel electric brakes with safety breakaway
- Aluminum wheels with radial tires
- Rear rubber bumper