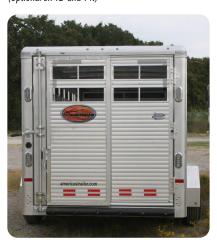

The Stockman Express is the newest addition to our already popular stock trailer line-up. In 12, 14' and 16 lengths the new Express Series is built with the same quality and standards people have come to expect from a Sundowner. Loaded with features such as heavy duty fenders, 4" I-beam cross members on 12" centers, slam latch gates and 2 side access doors. The Express offers the features you want at a price everyone can afford.

## STANDARD FEATURES

- 25/16" Bumper pull hitch
- 6'9" Wide
- 6' 6" Tall
- 12', 14' or 16' Long
- All aluminum construction
- Interlocking extruded aluminum floor
- Double wall extruded aluminum sides
- 2" Upright wall posts welded on both sides
- 4" Aluminum I-beam floor cross members on 12" centers
- Prepainted aluminum skin
- 2 or 3 Air gaps with Plexiglas tracks
- Heavy duty fenders
- 2 Side access doors w/full height cam latch
- Swinging center gate standard on 16'
- Rear gate with sliding calf gate
- 1 Interior light inside stock area
- Extra LED clearance and marker lights
- 4 Tail lights
- Rubber torsion axles
- 4 Wheel electric brakes with safety breakaway
- Aluminum wheels with radial tires
- Rear rubber bumper