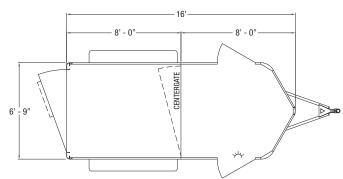

## STANDARD FEATURES

- 25/16" Bumper pull hitch
- 6'9" Wide
- 6' 6" Tall
- 12', 14' or 16' Long
- All aluminum construction
- Interlocking extruded aluminum floor
- Double wall extruded aluminum sides
- 2" Upright wall posts welded on both sides
- 4" Aluminum I-beam floor cross members on 12" centers
- Prepainted aluminum skin
- 2 or 3 Air gaps with Plexiglas tracks
- Heavy duty fenders
- 2 Side access doors w/full height cam latch
- Swinging center gate standard on 16'
- Rear gate with sliding calf gate
- 1 Interior light inside stock area
- Extra LED clearance and marker lights
- 4 Tail lights
- Rubber torsion axles
- 4 Wheel electric brakes with safety breakaway
- Aluminum wheels with radial tires
- Rear rubber bumper

## **OPTIONS**

- Skin colors: white, black, silver, charcoal, champagne
- Spare tire
- Dome lights
- Loading lights
- Clearance lights
- Plexiglas
- Tackroom
- Side ramp in lieu of one side door (48")
- Slider in center gate
- Swinging center gate (optional on 12' and 14')