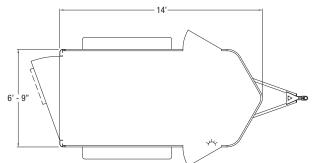

## STANDARD FEATURES

- 25/16" Bumper pull hitch
- 6'9" Wide
- 6' 6" Tall
- 12', 14' or 16' Long
- All aluminum construction
- Interlocking extruded aluminum floor
- Double wall extruded aluminum sides
- 2" Upright wall posts welded on both sides
- 4" Aluminum I-beam floor cross members on 12" centers
- Prepainted aluminum skin
- 2 or 3 Air gaps with Plexiglas tracks
- Heavy duty fenders
- 2 Side access doors w/full height cam latch
- Swinging center gate standard on 16'
- Rear gate with sliding calf gate
- 1 Interior light inside stock area
- Extra LED clearance and marker lights
- 4 Tail lights
- Rubber torsion axles
- 4 Wheel electric brakes with safety breakaway
- Aluminum wheels with radial tires
- Rear rubber bumper

## **OPTIONS**

- Skin colors: white, black, silver, charcoal, champagne
- Spare tire
- Dome lights
- Loading lights
- Clearance lights
- Plexiglas
- Tackroom
- Side ramp in lieu of one side door (48")
- Slider in center gate
- Swinging center gate (optional on 12' and 14')