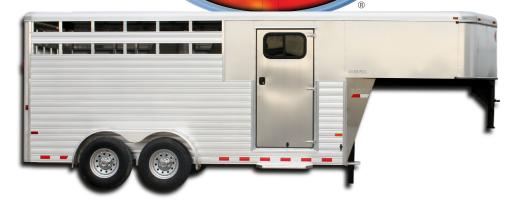

# **Rancher Special**

**GOOSENECK** 

Sundowner's Rancher Special is a gooseneck stock/combo trailer that is available in a 2 - 10 horse. It comes standard with a divider per stall, floor mats, air gaps that are Plexiglas ready and a tack room. The Rancher Special is built with the same quality and standards that people have come to expect from Sundowner.

#### STANDARD FEATURES

- 25/16" Gooseneck hitch, adjustable
- 6'9" Wide
- 7'Tall
- 2 10 Horse
- Slant load
- 39" Wide stalls
- All aluminum construction
- All aluminum floor
- Double wall extruded aluminum sides
- Prepainted aluminum skin
- 2 Air gaps with Plexiglas tracks
- LED clearance & tail lights
- Rubber torsion axles
- 4 Wheel electric brakes with safety breakaway
- Rear rubber bumper
- Drop leg jack

#### **HORSE AREA**

- Padded airflow head and shoulder dividers
- Floor mats in horse area
- Full swing rear gate
- 1 Outside and 2 inside tie rings per stall
- 1 Dome light inside horse area

## **FRONT TACK STORAGE ROOM**

- Locking door with sliding window
- Rubber floor mats
- Interior Dome light
- 6 Tack hooks