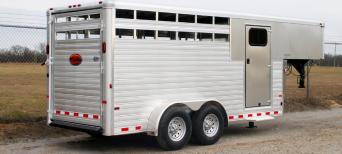

# **Rancher Special**

**GOOSENECK** 

Sundowner's Rancher Special is a gooseneck stock/combo trailer that is available in a 2 - 10 horse. It comes standard with a divider per stall, floor mats, air gaps that are Plexiglas ready and a tack room. The Rancher Special is built with the same quality and standards that people have come to expect from Sundowner.

#### STANDARD FEATURES

- 25/16" Gooseneck hitch, adjustable
- 6'9" Wide
- 7'Tall
- 2 10 Horse
- Slant load
- 39" Wide stalls
- All aluminum construction
- All aluminum floor
- Double wall extruded aluminum sides
- Prepainted aluminum skin
- 2 Air gaps with Plexiglas tracks
- LED clearance & tail lights
- Rubber torsion axles
- 4 Wheel electric brakes with safety breakaway
- Rear rubber bumper
- Drop leg jack

#### **HORSE AREA**

- Padded airflow head and shoulder dividers
- Floor mats in horse area
- Full swing rear gate
- 1 Outside and 2 inside tie rings per stall
- 1 Dome light inside horse area

## **FRONT TACK STORAGE ROOM**

- Locking door with sliding window
- Rubber floor mats
- Interior Dome light
- 6 Tack hooks