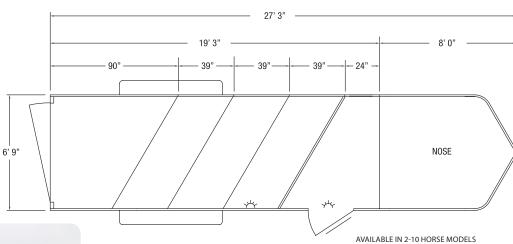

#### STANDARD FEATURES

- 25/16" Gooseneck hitch, adjustable
- 6'9" Wide
- 7'Tall
- 2 10 Horse
- Slant load
- 39" Wide stalls
- All aluminum construction
- All aluminum floor
- Double wall extruded aluminum sides
- Prepainted aluminum skin
- 2 Air gaps with Plexiglas tracks
- LED clearance & tail lights
- Rubber torsion axles
- 4 Wheel electric brakes with safety breakaway
- Rear rubber bumper
- Drop leg jack

#### **HORSE AREA**

- Padded airflow head and shoulder dividers
- Floor mats in horse area
- Full swing rear gate
- 1 Outside and 2 inside tie rings per stall
- 1 Dome light inside horse area