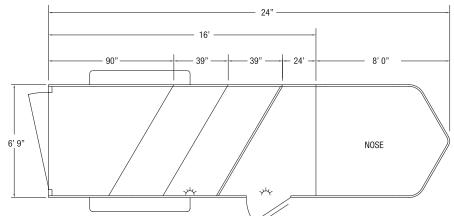

#### STANDARD FEATURES

- 25/16" Gooseneck hitch, adjustable
- 6'9" Wide
- 7'Tall
- 2 10 Horse
- Slant load
- 39" Wide stalls
- All aluminum construction
- All aluminum floor
- Double wall extruded aluminum sides
- Prepainted aluminum skin
- 2 Air gaps with Plexiglas tracks
- LED clearance & tail lights
- Rubber torsion axles
- 4 Wheel electric brakes with safety breakaway
- Rear rubber bumper
- Drop leg jack

#### **HORSE AREA**

- Padded airflow head and shoulder dividers
- Floor mats in horse area
- Full swing rear gate
- 1 Outside and 2 inside tie rings per stall
- 1 Dome light inside horse area