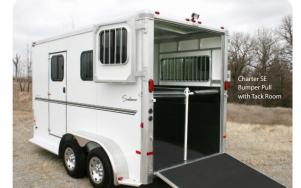

# **Charter • Charter TR SE**

The Charter Bumper Pull is a 2 horse straight load trailer that is also available in a Charter TR SE which has a large front tack room. Both trailers come standard with two large sliding windows in the horse area, a divider between the stalls, a side access door per stall and are 7'6" tall. The Charter TR SE has two saddle racks in the tack room along with two large windows in the nose, a window in the tack door, and it also has windows in the rear tail curtains. Both trailers are built with the same quality and standards that are expected from a Sundowner.

## **FRONT TACK STORAGE**

(Charter TR SE only)

- Locking tack door with window
- Rubber floor mats
- Dome light
- 6 Tack hooks
- Blanket bar
- Brush tray
- 2 sliding windows in the nose
- Sliding window in tack wall
- 2 Saddle racks