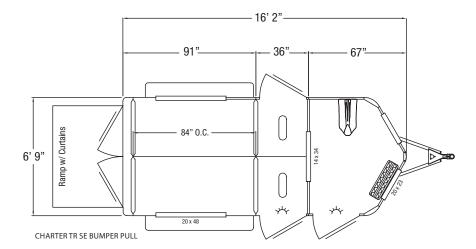

# **Charter • Charter TR SE**

The Charter Bumper Pull is a 2 horse straight load trailer that is also available in a Charter TR SE which has a large front tack room. Both trailers come standard with two large sliding windows in the horse area, a divider between the stalls, a side access door per stall and are 7'6" tall. The Charter TR SE has two saddle racks in the tack room along with two large windows in the nose, a window in the tack door, and it also has windows in the rear tail curtains. Both trailers are built with the same quality and standards that are expected from a Sundowner.

## **FRONT TACK STORAGE**

(Charter TR SE only)

- Locking tack door with window
- Rubber floor mats
- Dome light
- 6 Tack hooks
- Blanket bar
- Brush tray
- 2 sliding windows in the nose
- Sliding window in tack wall
- 2 Saddle racks