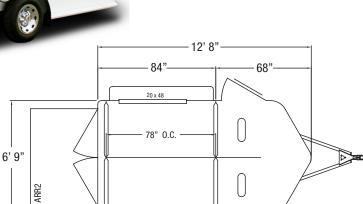

# Sundowner TRAILERS

**BUMPER PULL** 

- 25/16" Bumper pull hitch
- 2 Horse
- Straight load
- 6'9" Wide
- 7'6" Tall
- 38" Wide stalls
- All aluminum construction
- All aluminum floor
- Prepainted aluminum exterior
- Rubber torsion axles
- 4 Wheel electric brakes with safety breakaway
- Spare tire (TR SE only)
- Full length running boards (TR SE only)
- LED clearance & tail lights
- Top wind jack
- Graphics package

#### **HORSE AREA**

- Padded airflow head and shoulder divider with butt bar and breast bar per stall
- Floor mats in horse area
- Large sliding window per stall
- Side access door with sliding window per stall
- SunCoated<sup>™</sup> side walls (double wall construction)
- Spring loaded rear ramp with wrap around tail curtains
- Windows in curtain on the TR SE only
- Pop up vent per horse stall  $\,$
- Dome light in horse area
- 1 Outside and 2 inside tie rings per stall